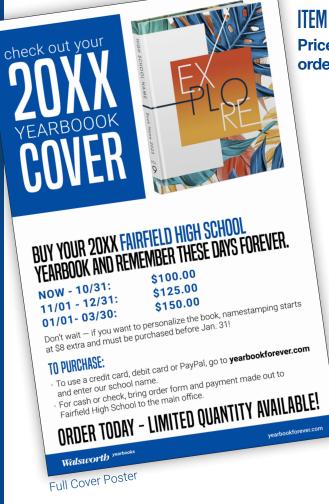

# **YEARBOOK COVER POSTERS**

Students are more interested in buying what they can see. Use this poster to show off or tease your yearbook's cover to convince students they will want this book on their shelves forever. You must have a final approved cover to receive this poster.  $(12.5" \times 20.5")$ 

#### DON'T MISS OUT - BUY A YEARBOOK TODAY!

NOW - 10/31:\$100.0011/01 - 12/31:\$125.0001/01- 03/30:\$150.00

Don't wait — if you want to personalize the book, namestamping starts at \$8 extra and must be purchased before Jan. 28!

#### TO PURCHASE:

To use a credit card, debit card or PayPal, go to  $\ensuremath{\textit{yearbookforever.com}}$  and enter our school name.

For cash or check, bring order form and payment made out to Fairfield High School to room 104.