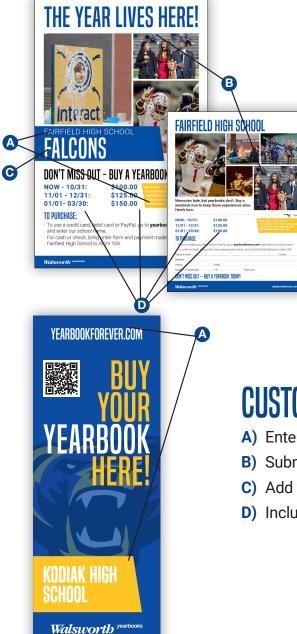

# **CUSTOMIZE FOR YOUR SCHOOL**

- A) Enter your school's colors.
- B) Submit photos of your school's students.
- C) Add your school's mascot.
- **D)** Include your sales and pricing information.

Instruction Sheet Yearbook Sales

# **POSTERS**

Get your school excited about yearbook sales with these posters using your school's name, mascot and colors, plus photos of students from your school in action.  $(12.5" \times 20.5")$ 

# **YEARBOOK COVER POSTERS**

Students are more interested in buying what they can see. Use this poster to show off or tease your yearbook's cover to convince students they will want this book on their shelves forever. You must have a final approved cover to receive this poster.  $(12.5" \times 20.5")$ 

# **POSTCARDS**

These postcards with your school name, colors and photos will be noticed even in a large stack of mail. Use them to tell parents yearbooks and ads are on sale, how much they are and how to buy them. (Two-sided, 4" x 6")

# **ORDER CARDS**

You need to tell students in a few different ways when yearbooks are on sale, and these cards are a great supplement to PA announcements, emails and Flyers. Hand out when you are out and about taking photos or at lunch a day or two before you set up your sales table. (Two-sided,  $3\frac{1}{2}$ " x 2")

# **VERTICAL VINYL BANNERS**

Draw students and parents to your sales table or advertise your sale at the front office or a basketball game. These colorful vinyl banners do the trick. The banners are created with your school colors and can include your mascot. (24" x 63", includes stand and carrying bag)