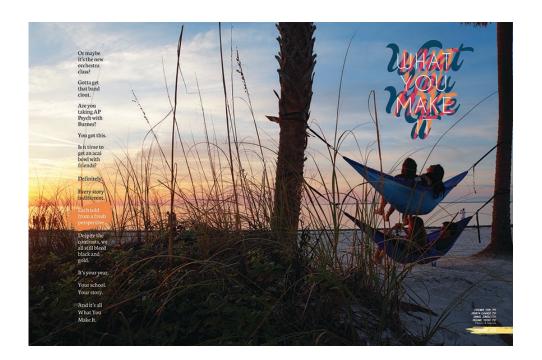

A good yearbook tells the story of a year. A great one tells it with style and flair. That's where **theme** comes in. Think of theme as the personality behind the yearbook. It's what makes one book stand apart from another.

The best themes help you define the year through any combination of words, phrases, colors, graphics, angles and voices. It's good to find a theme that is specific enough to be recognized and understood, yet open enough to allow the book to evolve with the unfolding of the school year.

#### "UNEXPECTED"

Helios, Sunny Hills High School, Fullerton, Calif.

But for the majority of school years that are not so specific, you should seek to create a personality for the book based on the sights, sounds, colors and happenings that drive the students. Sure, these might be similar to years gone by, but your job as the eyes and ears of the school is to find the uniquely personal ways that those usual sights and sounds played out in your PARTICULAR year.