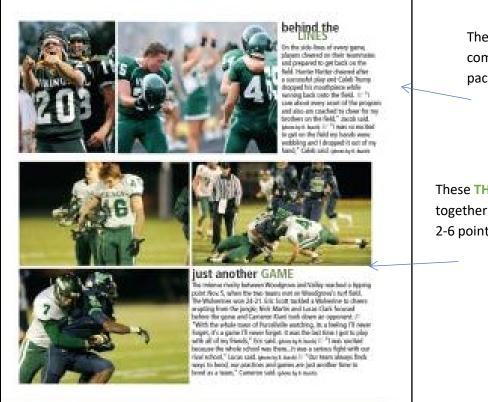

Look below. The school was able to get five photos tightly packaged together with two captions. Packaging is a great way to design if you want a lot of photos on a spread with less traditional

These **TWO** Photos have a commonality. Thus, they are packaged with a group caption

These **THREE** photos are packaged together. The separation between them is 2-6 point. There is a **GROUP Caption**.

Instructions: Create a design using a template and then modify by adding two packages.